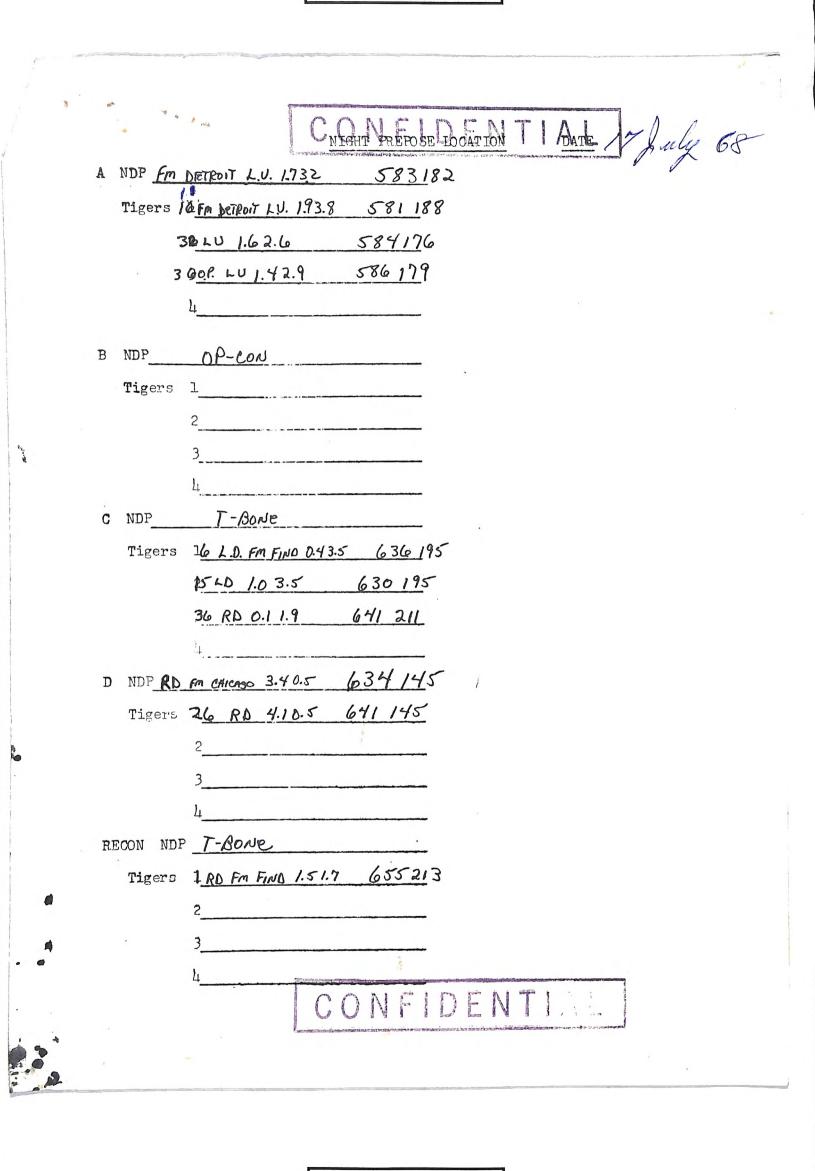

| /            |

DECLASSIFIED

Line 1: Location of log or pre-night combat base position.

A <u>583 195</u> В <u>OP-CON</u> С <u>Т-Воле</u> D <u>639 145</u> Recon <u>Т-Воле</u>

Line 2: Time unit moved from log or pre-nicht combat base position to final night combat base position.

| A  | 1805       |
|----|------------|
| В  | OP-CON     |
| С  | T-BONE     |
| D  | 1757       |
| Re | con T-BONE |

Line 3: Location of night combat base position.

:

Line 4: Time unit arrived in final night combat base position.



| <br>    | Authority |
|---------|-----------|
| SSIFIED | DECLAS    |
| <br>    |           |